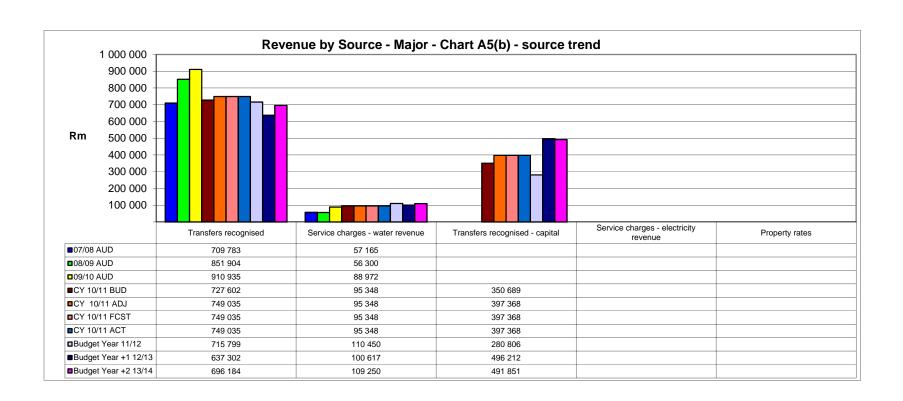

## 5. Annual Budget Tables

DC15 O .R. Tambo - Table A1 Budget Summary

| Description                                                                                                | 2007/8             | 2008/9             | 2009/10            |                      | Current Ye           | ear 2010/11           |                      | 2011/12 Medium Term Revenue &<br>Expenditure Framework |                              |                              |  |
|------------------------------------------------------------------------------------------------------------|--------------------|--------------------|--------------------|----------------------|----------------------|-----------------------|----------------------|--------------------------------------------------------|------------------------------|------------------------------|--|
| R thousands                                                                                                | Audited<br>Outcome | Audited<br>Outcome | Audited<br>Outcome | Original<br>Budget   | Adjusted<br>Budget   | Full Year<br>Forecast | Pre-audit<br>outcome | Budget<br>Year<br>2011/12                              | Budget<br>Year +1<br>2012/13 | Budget<br>Year +2<br>2013/14 |  |
| Financial Performance                                                                                      |                    |                    |                    |                      |                      |                       |                      |                                                        |                              |                              |  |
| Property rates                                                                                             | -                  | _                  | -                  | -                    | -                    | -                     | -                    | -                                                      | -                            | -                            |  |
| Service charges                                                                                            | 57,165             | 56,300             | 88,972             | 95,348               | 95,348               | 95,348                | 95,348               | 110,450                                                | 100,617                      | 109,250                      |  |
| Investment revenue                                                                                         | -                  | _                  | -                  | -                    | -                    | -                     | -                    | -                                                      | -                            | -                            |  |
| Transfers recognised - operational                                                                         | 709,783            | 851,904            | 910,935            | 727,602              | 749,035              | 749,035               | 749,035              | 715,799                                                | 637,302                      | 696,184                      |  |
| Other own revenue                                                                                          | 9,975              | 75,954             | 87,263             | 100,421              | 96,947               | 96,947                | 96,947               | 109,020                                                | 97,129                       | 104,314                      |  |
| Total Revenue (excluding capital transfers and contributions)                                              | 776,923            | 984,158            | 1,087,170          | 923,372              | 941,330              | 941,330               | 941,330              | 935,269                                                | 835,048                      | 909,748                      |  |
| Employee costs                                                                                             | 91,739             | 107,636            | 136,061            | 222,382              | 208,759              | 208,759               | 208,759              | 246,461                                                | 269,502                      | 285,719                      |  |
| Remuneration of councillors                                                                                | 6,930              | 7,387              | 7,647              | 8,848                | 8,430                | 8,430                 | 8,430                | 9,526                                                  | 10,288                       | 11,111                       |  |
| Depreciation & asset impairment Finance charges                                                            | 11,123             | 143,955<br>-       | 137,974<br>8,728   | 140,000<br>-         | 140,000<br>-         | 140,000<br>-          | 140,000<br>-         | 150,000<br>-                                           | 151,200<br>-                 | 163,296<br>-                 |  |
| Materials and bulk purchases<br>Transfers and grants                                                       | 285 –              | 23,318             | 48,916<br>81,029   | 62,251<br>-          | 60,446<br>50,104     | 60,446<br>50,104      | 60,446<br>50,104     | 71,545<br>64,296                                       | 109,174<br>63,807            | 118,727<br>67,636            |  |
| Other expenditure                                                                                          | 688,167            | 701,657            | 553,069            | 629,891              | 613,591              | 613,591               | 613,591              | 543,441                                                | 382,276                      | 426,556                      |  |
| Total Expenditure                                                                                          | 798,245            | 983,953            | 973,424            | 1,063,372            | 1,081,330            | 1,081,330             | 1,081,330            | 1,085,269                                              | 986,248                      | 1,073,044                    |  |
| Surplus/(Deficit)  Transfers recognised - capital  Contributions recognised - capital & contributed assets | (21,322)           | 204 -              | 113,747<br>-<br>-  | (140,000)<br>350,689 | (140,000)<br>397,368 | (140,000)<br>397,368  | (140,000)<br>397,368 | (150,000)<br>280,806                                   | (151,200)<br>496,212         | (163,296)<br>491,851         |  |

| Surplus/(Deficit) after capital transfers &             | (21,322)  | 204       | 113,747   | 210,689   | 257,368   | 257,368   | 257,368   | 130,806   | 345,012   | 328,555   |
|---------------------------------------------------------|-----------|-----------|-----------|-----------|-----------|-----------|-----------|-----------|-----------|-----------|
| contributions  Share of surplus/ (deficit) of associate | (21,322)  | -         | _         | _         | _         | _         | _         | _         | _         | _         |
| Surplus/(Deficit) for the year                          | (21,322)  | 204       | 113,747   | 210,689   | 257,368   | 257,368   | 257,368   | 130,806   | 345,012   | 328,555   |
| Capital expenditure & funds sources                     |           |           |           |           |           |           |           |           |           |           |
| Capital expenditure                                     | 3,117,229 | 3,275,314 | 3,541,520 | 350,689   | 397,368   | 397,368   | 397,368   | 280,806   | 496,212   | 491,851   |
| Transfers recognised - capital                          | 3,097,025 | 3,225,937 | 3,541,520 | 345,057   | 397,368   | 397,368   | 397,368   | 280,806   | 496,212   | 491,851   |
| Public contributions & donations Borrowing              | -         | -         | -         | -         | _         | -         | -         | -         | -         | -         |
| Internally generated funds                              | 20,204    | 58,959    | -         | 5,632     | -         | -         | -         | -         | _         | -         |
| Total sources of capital funds                          | 3,117,229 | 3,284,896 | 3,541,520 | 350,689   | 397,368   | 397,368   | 397,368   | 280,806   | 496,212   | 491,851   |
| Financial position                                      |           |           |           |           |           |           |           |           |           |           |
| Total current assets                                    | 191,713   | 101,571   | 109,917   | 270,079   | 397,052   | 397,052   | 397,052   | 269,071   | 276,586   | 282,231   |
| Total non current assets                                | 3,117,303 | 3,284,897 | 3,557,297 | 3,478,889 | 3,507,241 | 3,525,768 | 3,525,768 | 3,658,094 | 4,004,666 | 4,334,905 |
| Total current liabilities                               | 174,456   | 188,257   | 237,171   | 189,417   | 316,590   | 316,590   | 316,590   | 190,125   | 199,326   | 206,661   |
| Total non current liabilities                           | 114       | (178)     | 992       | 63        | 63        | 63        | 63        | 68        | 73        | 79        |
| Community wealth/Equity                                 | 3,136,088 | 3,198,155 | 3,429,052 | 3,559,488 | 3,606,167 | 3,606,167 | 3,606,167 | 3,736,973 | 4,081,985 | 4,410,540 |
| <u>Cash flows</u>                                       |           |           |           |           |           |           |           |           |           |           |
| Net cash from (used) operating                          | (54,306)  | 229,027   | 161,489   | 416,726   | 390,095   | 390,095   | 390,095   | 201,594   | 428,687   | 427,624   |
| Net cash from (used) investing                          | (81,924)  | (256,985) | (169,266) | (398,199) | (244,596) | (244,596) | (244,596) | (315,062) | (422,010) | (429,249) |
| Net cash from (used) financing                          | (464)     | (61)      | 127       | -         | -         | -         | -         | -         | -         | -         |
| Cash/cash equivalents at the year end                   | 100,650   | 72,631    | 64,980    | 225,246   | 352,219   | 352,219   | 352,219   | 238,750   | 245,427   | 243,803   |
| Cash backing/surplus reconciliation                     |           |           |           |           |           |           |           |           |           |           |
| Cash and investments available                          | 100,650   | 72,630    | 64,979    | 225,246   | 333,691   | 352,219   | 352,219   | 238,751   | 245,427   | 243,803   |
| Application of cash and investments                     | 121,488   | 163,456   | 208,349   | 168,824   | 298,075   | 298,075   | 298,075   | 179,935   | 188,897   | 192,724   |