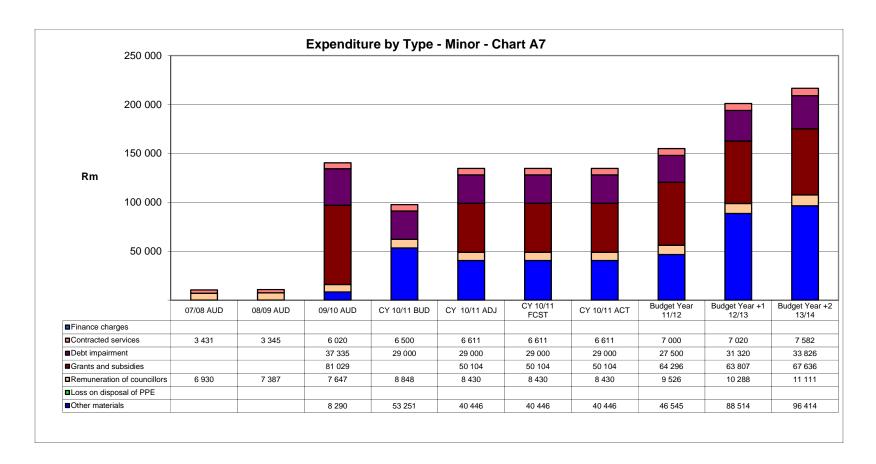

| Balance - surplus (shortfall)                                                                                                    | (20,838)  | (90,826)     | (143,370)         | 56,422            | 35,616           | 54,144           | 54,144           | 58,816           | 56,531          | 51,079       |
|----------------------------------------------------------------------------------------------------------------------------------|-----------|--------------|-------------------|-------------------|------------------|------------------|------------------|------------------|-----------------|--------------|
| Asset management                                                                                                                 |           |              |                   |                   |                  |                  |                  |                  |                 |              |
| Asset register summary (WDV)                                                                                                     | 10,204    | 15,490       | 15,778            | 17,239            | 17,239           | 17,239           | 17,239           | 17,239           | 18,700          | 20,196       |
| Depreciation & asset impairment<br>Renewal of Existing Assets                                                                    | 11,123    | 143,955<br>- | 137,974<br>-      | 140,000<br>49,581 | 140,000          | 140,000<br>-     | 150,000<br>-     | 150,000<br>-     | 151,200<br>-    | 163,296<br>- |
| Repairs and Maintenance                                                                                                          | -         | 25,576       | 8,290             | 53,251            | 40,446           | 40,446           | 46,395           | 46,395           | 88,514          | 96,414       |
| Free services Cost of Free Basic Services provided Revenue cost of free services provided Households below minimum service level |           | -<br>-       |                   | 347,752<br>-      |                  |                  | 24,298<br>-      | 26,482<br>-      | 28,357<br>-     |              |
| Water:                                                                                                                           | 209,766   | 193,001      | 185,000           | 140,000           | 96,000           | 96,000           | 56,000           | 56,000           | 35,000          | 1,000        |
| Sanitation/sewerage:<br>Energy:<br>Refuse:                                                                                       | 147,441 - | 123,734      | 107,500<br>-<br>- | 76,000<br>-<br>-  | 37,000<br>-<br>- | 37,000<br>-<br>- | 18,000<br>-<br>- | 18,000<br>-<br>- | 3,000<br>-<br>- | -<br>-<br>-  |