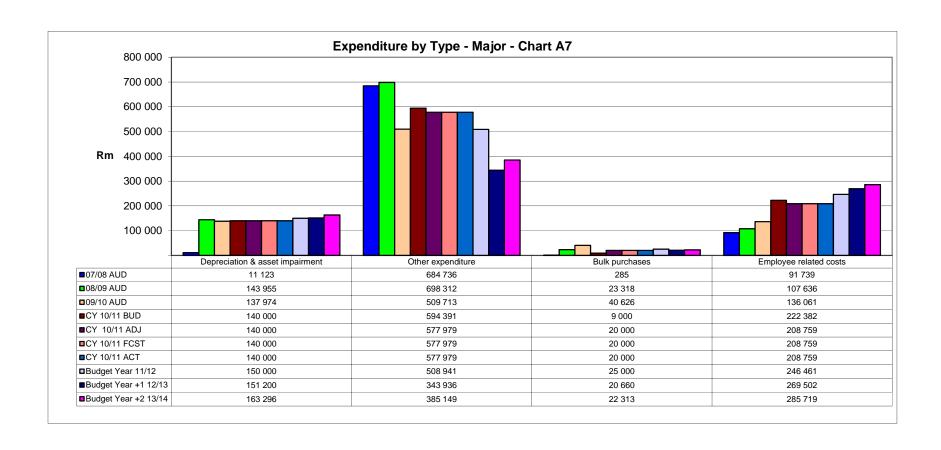

## 5. Annual Budget Tables

DC15 O .R. Tambo - Table A1 Budget Summary

| Description                                                                                                | 2007/8             | 2008/9             | 2009/10            |                      | Current Ye           | ear 2010/11           |                      | 2011/12 Medium Term Revenue &<br>Expenditure Framework |                              |                              |  |
|------------------------------------------------------------------------------------------------------------|--------------------|--------------------|--------------------|----------------------|----------------------|-----------------------|----------------------|--------------------------------------------------------|------------------------------|------------------------------|--|
| R thousands                                                                                                | Audited<br>Outcome | Audited<br>Outcome | Audited<br>Outcome | Original<br>Budget   | Adjusted<br>Budget   | Full Year<br>Forecast | Pre-audit<br>outcome | Budget<br>Year<br>2011/12                              | Budget<br>Year +1<br>2012/13 | Budget<br>Year +2<br>2013/14 |  |
| Financial Performance                                                                                      |                    |                    |                    |                      |                      |                       |                      |                                                        |                              |                              |  |
| Property rates                                                                                             | -                  | _                  | -                  | -                    | -                    | -                     | -                    | -                                                      | -                            | -                            |  |
| Service charges                                                                                            | 57,165             | 56,300             | 88,972             | 95,348               | 95,348               | 95,348                | 95,348               | 110,450                                                | 100,617                      | 109,250                      |  |
| Investment revenue                                                                                         | -                  | _                  | -                  | -                    | -                    | -                     | -                    | -                                                      | -                            | -                            |  |
| Transfers recognised - operational                                                                         | 709,783            | 851,904            | 910,935            | 727,602              | 749,035              | 749,035               | 749,035              | 715,799                                                | 637,302                      | 696,184                      |  |
| Other own revenue                                                                                          | 9,975              | 75,954             | 87,263             | 100,421              | 96,947               | 96,947                | 96,947               | 109,020                                                | 97,129                       | 104,314                      |  |
| Total Revenue (excluding capital transfers and contributions)                                              | 776,923            | 984,158            | 1,087,170          | 923,372              | 941,330              | 941,330               | 941,330              | 935,269                                                | 835,048                      | 909,748                      |  |
| Employee costs                                                                                             | 91,739             | 107,636            | 136,061            | 222,382              | 208,759              | 208,759               | 208,759              | 246,461                                                | 269,502                      | 285,719                      |  |
| Remuneration of councillors                                                                                | 6,930              | 7,387              | 7,647              | 8,848                | 8,430                | 8,430                 | 8,430                | 9,526                                                  | 10,288                       | 11,111                       |  |
| Depreciation & asset impairment Finance charges                                                            | 11,123             | 143,955<br>-       | 137,974<br>8,728   | 140,000<br>-         | 140,000<br>-         | 140,000<br>-          | 140,000<br>-         | 150,000<br>-                                           | 151,200<br>-                 | 163,296<br>-                 |  |
| Materials and bulk purchases<br>Transfers and grants                                                       | 285 –              | 23,318             | 48,916<br>81,029   | 62,251<br>-          | 60,446<br>50,104     | 60,446<br>50,104      | 60,446<br>50,104     | 71,545<br>64,296                                       | 109,174<br>63,807            | 118,727<br>67,636            |  |
| Other expenditure                                                                                          | 688,167            | 701,657            | 553,069            | 629,891              | 613,591              | 613,591               | 613,591              | 543,441                                                | 382,276                      | 426,556                      |  |
| Total Expenditure                                                                                          | 798,245            | 983,953            | 973,424            | 1,063,372            | 1,081,330            | 1,081,330             | 1,081,330            | 1,085,269                                              | 986,248                      | 1,073,044                    |  |
| Surplus/(Deficit)  Transfers recognised - capital  Contributions recognised - capital & contributed assets | (21,322)           | 204 -              | 113,747<br>-<br>-  | (140,000)<br>350,689 | (140,000)<br>397,368 | (140,000)<br>397,368  | (140,000)<br>397,368 | (150,000)<br>280,806                                   | (151,200)<br>496,212         | (163,296)<br>491,851         |  |