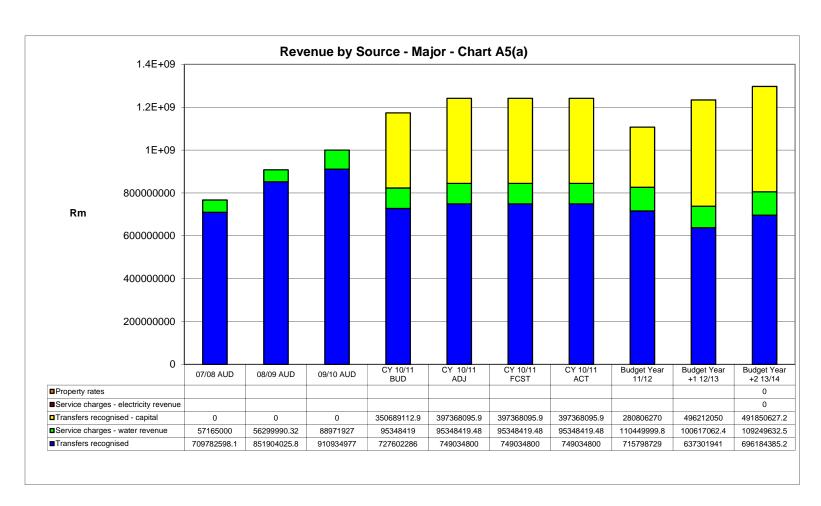

## 5. Annual Budget Tables

DC15 O .R. Tambo - Table A1 Budget Summary

| Description                                                                                                | 2007/8             | 2008/9             | 2009/10            |                      | Current Ye           | ear 2010/11           |                      | 2011/12 Medium Term Revenue &<br>Expenditure Framework |                              |                              |  |
|------------------------------------------------------------------------------------------------------------|--------------------|--------------------|--------------------|----------------------|----------------------|-----------------------|----------------------|--------------------------------------------------------|------------------------------|------------------------------|--|
| R thousands                                                                                                | Audited<br>Outcome | Audited<br>Outcome | Audited<br>Outcome | Original<br>Budget   | Adjusted<br>Budget   | Full Year<br>Forecast | Pre-audit<br>outcome | Budget<br>Year<br>2011/12                              | Budget<br>Year +1<br>2012/13 | Budget<br>Year +2<br>2013/14 |  |
| Financial Performance                                                                                      |                    |                    |                    |                      |                      |                       |                      |                                                        |                              |                              |  |
| Property rates                                                                                             | -                  | _                  | -                  | -                    | -                    | -                     | -                    | -                                                      | -                            | -                            |  |
| Service charges                                                                                            | 57,165             | 56,300             | 88,972             | 95,348               | 95,348               | 95,348                | 95,348               | 110,450                                                | 100,617                      | 109,250                      |  |
| Investment revenue                                                                                         | -                  | _                  | -                  | -                    | -                    | -                     | -                    | -                                                      | -                            | -                            |  |
| Transfers recognised - operational                                                                         | 709,783            | 851,904            | 910,935            | 727,602              | 749,035              | 749,035               | 749,035              | 715,799                                                | 637,302                      | 696,184                      |  |
| Other own revenue                                                                                          | 9,975              | 75,954             | 87,263             | 100,421              | 96,947               | 96,947                | 96,947               | 109,020                                                | 97,129                       | 104,314                      |  |
| Total Revenue (excluding capital transfers and contributions)                                              | 776,923            | 984,158            | 1,087,170          | 923,372              | 941,330              | 941,330               | 941,330              | 935,269                                                | 835,048                      | 909,748                      |  |
| Employee costs                                                                                             | 91,739             | 107,636            | 136,061            | 222,382              | 208,759              | 208,759               | 208,759              | 246,461                                                | 269,502                      | 285,719                      |  |
| Remuneration of councillors                                                                                | 6,930              | 7,387              | 7,647              | 8,848                | 8,430                | 8,430                 | 8,430                | 9,526                                                  | 10,288                       | 11,111                       |  |
| Depreciation & asset impairment Finance charges                                                            | 11,123             | 143,955<br>-       | 137,974<br>8,728   | 140,000<br>-         | 140,000<br>-         | 140,000<br>-          | 140,000<br>-         | 150,000<br>-                                           | 151,200<br>-                 | 163,296<br>-                 |  |
| Materials and bulk purchases<br>Transfers and grants                                                       | 285 –              | 23,318             | 48,916<br>81,029   | 62,251<br>-          | 60,446<br>50,104     | 60,446<br>50,104      | 60,446<br>50,104     | 71,545<br>64,296                                       | 109,174<br>63,807            | 118,727<br>67,636            |  |
| Other expenditure                                                                                          | 688,167            | 701,657            | 553,069            | 629,891              | 613,591              | 613,591               | 613,591              | 543,441                                                | 382,276                      | 426,556                      |  |
| Total Expenditure                                                                                          | 798,245            | 983,953            | 973,424            | 1,063,372            | 1,081,330            | 1,081,330             | 1,081,330            | 1,085,269                                              | 986,248                      | 1,073,044                    |  |
| Surplus/(Deficit)  Transfers recognised - capital  Contributions recognised - capital & contributed assets | (21,322)           | 204 -              | 113,747<br>-<br>-  | (140,000)<br>350,689 | (140,000)<br>397,368 | (140,000)<br>397,368  | (140,000)<br>397,368 | (150,000)<br>280,806                                   | (151,200)<br>496,212         | (163,296)<br>491,851         |  |

| Surplus/(Deficit) after capital transfers &             | (21,322)  | 204       | 113,747   | 210,689   | 257,368   | 257,368   | 257,368   | 130,806   | 345,012   | 328,555   |
|---------------------------------------------------------|-----------|-----------|-----------|-----------|-----------|-----------|-----------|-----------|-----------|-----------|
| contributions  Share of surplus/ (deficit) of associate | (21,322)  | -         | _         | _         | _         | _         | _         | _         | _         | _         |
| Surplus/(Deficit) for the year                          | (21,322)  | 204       | 113,747   | 210,689   | 257,368   | 257,368   | 257,368   | 130,806   | 345,012   | 328,555   |
| Capital expenditure & funds sources                     |           |           |           |           |           |           |           |           |           |           |
| Capital expenditure                                     | 3,117,229 | 3,275,314 | 3,541,520 | 350,689   | 397,368   | 397,368   | 397,368   | 280,806   | 496,212   | 491,851   |
| Transfers recognised - capital                          | 3,097,025 | 3,225,937 | 3,541,520 | 345,057   | 397,368   | 397,368   | 397,368   | 280,806   | 496,212   | 491,851   |
| Public contributions & donations Borrowing              | -         | -         | -         | -         | _         | -         | -         | -         | -         | -         |
| Internally generated funds                              | 20,204    | 58,959    | -         | 5,632     | -         | -         | -         | -         | _         | -         |
| Total sources of capital funds                          | 3,117,229 | 3,284,896 | 3,541,520 | 350,689   | 397,368   | 397,368   | 397,368   | 280,806   | 496,212   | 491,851   |
| Financial position                                      |           |           |           |           |           |           |           |           |           |           |
| Total current assets                                    | 191,713   | 101,571   | 109,917   | 270,079   | 397,052   | 397,052   | 397,052   | 269,071   | 276,586   | 282,231   |
| Total non current assets                                | 3,117,303 | 3,284,897 | 3,557,297 | 3,478,889 | 3,507,241 | 3,525,768 | 3,525,768 | 3,658,094 | 4,004,666 | 4,334,905 |
| Total current liabilities                               | 174,456   | 188,257   | 237,171   | 189,417   | 316,590   | 316,590   | 316,590   | 190,125   | 199,326   | 206,661   |
| Total non current liabilities                           | 114       | (178)     | 992       | 63        | 63        | 63        | 63        | 68        | 73        | 79        |
| Community wealth/Equity                                 | 3,136,088 | 3,198,155 | 3,429,052 | 3,559,488 | 3,606,167 | 3,606,167 | 3,606,167 | 3,736,973 | 4,081,985 | 4,410,540 |
| <u>Cash flows</u>                                       |           |           |           |           |           |           |           |           |           |           |
| Net cash from (used) operating                          | (54,306)  | 229,027   | 161,489   | 416,726   | 390,095   | 390,095   | 390,095   | 201,594   | 428,687   | 427,624   |
| Net cash from (used) investing                          | (81,924)  | (256,985) | (169,266) | (398,199) | (244,596) | (244,596) | (244,596) | (315,062) | (422,010) | (429,249) |
| Net cash from (used) financing                          | (464)     | (61)      | 127       | -         | -         | -         | -         | -         | -         | -         |
| Cash/cash equivalents at the year end                   | 100,650   | 72,631    | 64,980    | 225,246   | 352,219   | 352,219   | 352,219   | 238,750   | 245,427   | 243,803   |
| Cash backing/surplus reconciliation                     |           |           |           |           |           |           |           |           |           |           |
| Cash and investments available                          | 100,650   | 72,630    | 64,979    | 225,246   | 333,691   | 352,219   | 352,219   | 238,751   | 245,427   | 243,803   |
| Application of cash and investments                     | 121,488   | 163,456   | 208,349   | 168,824   | 298,075   | 298,075   | 298,075   | 179,935   | 188,897   | 192,724   |