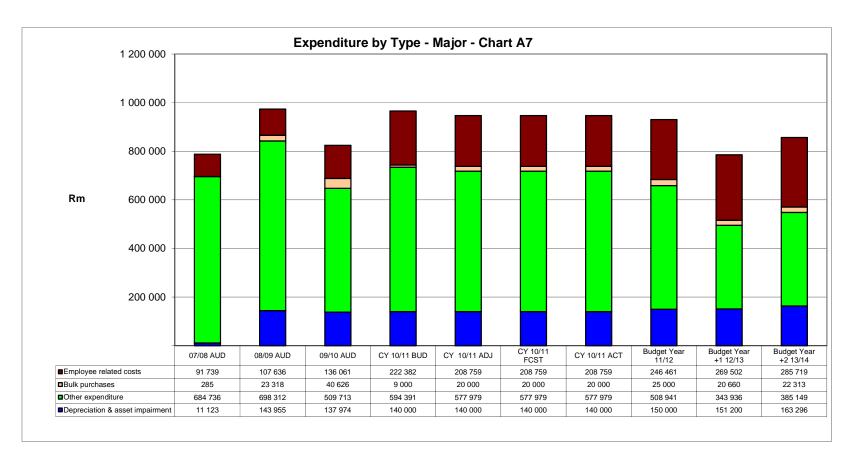

## Operating Budget

The operating budget for the budget year 2011/2012 outlines the operational expenditure amounting to R1,08 billion (R1,06 billion). The operational expenditure budget shows a trend of 0.3% increase amounting to R2 million, in comparison with the 2010/11 adjusted operational budget . The growth is mainly attributable to the following budget guidelines used:

| DESCRIPTION             | % INCREASE                                            |
|-------------------------|-------------------------------------------------------|
| Salaries, Wages And     | 9.5%, taking into consideration the collective        |
| Allowances              | agreement and the results of the job evaluation       |
|                         | process.                                              |
| Remuneration of         | 8% (CPI plus 2%)                                      |
| Councillors             |                                                       |
| General Expenditure:    | 25%                                                   |
| Bulk Purchase           |                                                       |
| General Expenditure     | -12%                                                  |
| General Expenditure:    | 8%                                                    |
| Contracted Services     |                                                       |
| Repairs and Maintenance | -13% of the total operating budget                    |
| Depreciation            | 7.1% based on the previous year's depreciation as per |
|                         | the annual financial statements                       |
| Provision for doubtful  | 24.9% of the water and sanitation charge revenue      |
| debts                   |                                                       |

#### Employee related costs

Employee related costs accounts for 23,6% of the operating budget over the medium term. Municipal employees and the skills they bring to the workplace are a critical input in the delivery of all services council delivers.

#### **Bulk purchases**

Bulk purchases (water) account for 2% of the total operating budget for the 2011/12 budget year.

#### Repairs and maintenance

The total allocation for repairs and maintenance has been increased by 15% from the 2010/2011 operational budget. The overall budget for repairs and maintenance accounts for 4% of the total operating budget

## 5. Annual Budget Tables

DC15 O .R. Tambo - Table A1 Budget Summary

| Description                                                                                                | 2007/8             | 2008/9             | 2009/10            |                      | Current Ye           | ear 2010/11           |                      | 2011/12 Medium Term Revenue &<br>Expenditure Framework |                              |                              |  |
|------------------------------------------------------------------------------------------------------------|--------------------|--------------------|--------------------|----------------------|----------------------|-----------------------|----------------------|--------------------------------------------------------|------------------------------|------------------------------|--|
| R thousands                                                                                                | Audited<br>Outcome | Audited<br>Outcome | Audited<br>Outcome | Original<br>Budget   | Adjusted<br>Budget   | Full Year<br>Forecast | Pre-audit<br>outcome | Budget<br>Year<br>2011/12                              | Budget<br>Year +1<br>2012/13 | Budget<br>Year +2<br>2013/14 |  |
| Financial Performance                                                                                      |                    |                    |                    |                      |                      |                       |                      |                                                        |                              |                              |  |
| Property rates                                                                                             | -                  | _                  | -                  | -                    | -                    | -                     | -                    | -                                                      | -                            | -                            |  |
| Service charges                                                                                            | 57,165             | 56,300             | 88,972             | 95,348               | 95,348               | 95,348                | 95,348               | 110,450                                                | 100,617                      | 109,250                      |  |
| Investment revenue                                                                                         | -                  | _                  | -                  | -                    | -                    | -                     | -                    | -                                                      | -                            | -                            |  |
| Transfers recognised - operational                                                                         | 709,783            | 851,904            | 910,935            | 727,602              | 749,035              | 749,035               | 749,035              | 715,799                                                | 637,302                      | 696,184                      |  |
| Other own revenue                                                                                          | 9,975              | 75,954             | 87,263             | 100,421              | 96,947               | 96,947                | 96,947               | 109,020                                                | 97,129                       | 104,314                      |  |
| Total Revenue (excluding capital transfers and contributions)                                              | 776,923            | 984,158            | 1,087,170          | 923,372              | 941,330              | 941,330               | 941,330              | 935,269                                                | 835,048                      | 909,748                      |  |
| Employee costs                                                                                             | 91,739             | 107,636            | 136,061            | 222,382              | 208,759              | 208,759               | 208,759              | 246,461                                                | 269,502                      | 285,719                      |  |
| Remuneration of councillors                                                                                | 6,930              | 7,387              | 7,647              | 8,848                | 8,430                | 8,430                 | 8,430                | 9,526                                                  | 10,288                       | 11,111                       |  |
| Depreciation & asset impairment Finance charges                                                            | 11,123             | 143,955<br>-       | 137,974<br>8,728   | 140,000<br>-         | 140,000<br>-         | 140,000<br>-          | 140,000<br>-         | 150,000<br>-                                           | 151,200<br>-                 | 163,296<br>-                 |  |
| Materials and bulk purchases<br>Transfers and grants                                                       | 285 –              | 23,318             | 48,916<br>81,029   | 62,251<br>-          | 60,446<br>50,104     | 60,446<br>50,104      | 60,446<br>50,104     | 71,545<br>64,296                                       | 109,174<br>63,807            | 118,727<br>67,636            |  |
| Other expenditure                                                                                          | 688,167            | 701,657            | 553,069            | 629,891              | 613,591              | 613,591               | 613,591              | 543,441                                                | 382,276                      | 426,556                      |  |
| Total Expenditure                                                                                          | 798,245            | 983,953            | 973,424            | 1,063,372            | 1,081,330            | 1,081,330             | 1,081,330            | 1,085,269                                              | 986,248                      | 1,073,044                    |  |
| Surplus/(Deficit)  Transfers recognised - capital  Contributions recognised - capital & contributed assets | (21,322)           | 204 -              | 113,747<br>-<br>-  | (140,000)<br>350,689 | (140,000)<br>397,368 | (140,000)<br>397,368  | (140,000)<br>397,368 | (150,000)<br>280,806                                   | (151,200)<br>496,212         | (163,296)<br>491,851         |  |