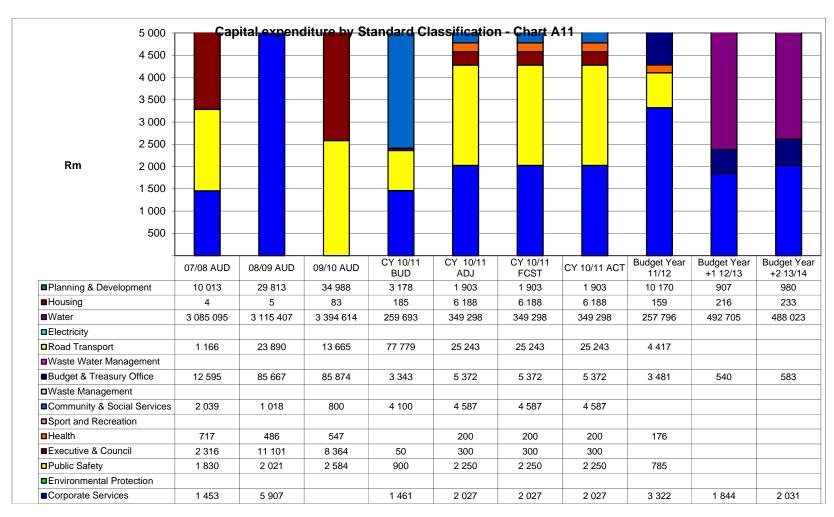

DC15 O .R. Tambo - Table A5 Budgeted Capital Expenditure by vote, standard classification and funding

| Vote Description                           | Ref | 2007/8             | 2008/9             | 2009/10            |                    | Current Ye         | ar 2010/11            |                      |                        | Medium Term Re<br>enditure Framev |                           |
|--------------------------------------------|-----|--------------------|--------------------|--------------------|--------------------|--------------------|-----------------------|----------------------|------------------------|-----------------------------------|---------------------------|
| R thousand                                 | 1   | Audited<br>Outcome | Audited<br>Outcome | Audited<br>Outcome | Original<br>Budget | Adjusted<br>Budget | Full Year<br>Forecast | Pre-audit<br>outcome | Budget Year<br>2011/12 | Budget Year<br>+1 2012/13         | Budget Year<br>+2 2013/14 |
| Capital expenditure - Vote                 |     |                    |                    |                    |                    |                    |                       |                      |                        |                                   |                           |
| Multi-year expenditure to be appropriated  | 2   |                    |                    |                    |                    |                    |                       |                      |                        |                                   |                           |
| Vote1 - Council & Committes                |     | 2,316              | 11,101             | 8,364              | 50                 | 300                | 300                   | 300                  | -                      | -                                 | -                         |
| Vote2 - Finance and Administration         |     | 12,595             | 91,574             | 85,874             | 4,804              | 7,399              | 7,399                 | 7,399                | 6,803                  | 2,384                             | 2,614                     |
| Vote3 - Planning & Development             |     | 9,008              | 38,682             | 34,988             | 3,178              | 1,903              | 1,903                 | 1,903                | 10,170                 | 907                               | 980                       |
| Vote4 - Health                             |     | 717                | 486                | 547                | -                  | 200                | 200                   | 200                  | 176                    | -                                 | -                         |
| Vote5 - Community & Social Services        |     | 2,039              | 1,018              | 800                | 4,100              | 4,587              | 4,587                 | 4,587                | -                      | -                                 | -                         |
| Vote6 - Housing                            |     | 4                  | 5                  | 83                 | 185                | 6,188              | 6,188                 | 6,188                | 159                    | 216                               | 233                       |
| Vote7 - Public safety                      |     | 1,830              | 2,021              | 2,584              | 900                | 2,250              | 2,250                 | 2,250                | 785                    | -                                 | _                         |
| Vote8 - Sports & Recreation                |     | -                  | _                  | _                  | -                  | _                  | -                     | _                    | _                      | _                                 | _                         |
| Vote9 - Enviromental Protection            |     | _                  | _                  | _                  | -                  | _                  | -                     | _                    | -                      | -                                 | -                         |
| Vote10 - Roads Transport                   |     | 1,166              | 23,890             | 13,665             | 77,779             | 25,243             | 25,243                | 25,243               | 4,417                  | -                                 | -                         |
| Vote11 - Water                             |     | 3,085,095          | 3,115,407          | 3,394,614          | 259,693            | 349,298            | 349,298               | 349,298              | 257,796                | 492,705                           | 488,023                   |
| Vote12 - Tourism                           |     | 1,006              | 712                | -                  | -                  | _                  | -                     | _                    | 500                    | _                                 | _                         |
| Example 13 - Vote13                        |     | _                  | _                  | _                  | -                  | _                  | -                     | _                    | -                      | -                                 | _                         |
| Example 14 - Vote14                        |     | _                  | _                  | -                  | -                  | _                  | -                     | _                    | -                      | _                                 | _                         |
| Example 15 - Vote15                        |     | _                  | _                  | _                  | -                  | _                  | -                     | _                    | -                      | -                                 | -                         |
| Capital multi-year expenditure sub-total   | 7   | 3,115,776          | 3,284,896          | 3,541,520          | 350,689            | 397,368            | 397,368               | 397,368              | 280,806                | 496,212                           | 491,851                   |
| Single-year expenditure to be appropriated | 2   |                    |                    |                    |                    |                    |                       |                      |                        |                                   |                           |
| Vote1 - Council & Committes                |     | _                  | _                  | _                  | _                  | _                  | _                     | _                    | _                      | _                                 | _                         |
| Vote2 - Finance and Administration         |     | _                  | _                  | _                  | _                  | _                  | _                     | _                    | _                      | _                                 | _                         |
| Vote3 - Planning & Development             |     | _                  | _                  | _                  | _                  | _                  | _                     | _                    | _                      | _                                 | _                         |
| Vote4 - Health                             |     | _                  | _                  | _                  | _                  | _                  | _                     | _                    | _                      | _                                 | _                         |
| Vote5 - Community & Social Services        |     | _                  | _                  | _                  | _                  | _                  | _                     | _                    | _                      | _                                 | _                         |
| Vote6 - Housing                            |     | _                  | _                  | _                  | _                  | _                  | _                     | _                    | _                      | _                                 | _                         |
| Vote7 - Public safety                      |     | _                  | _                  | _                  | _                  | _                  | _                     | _                    | _                      | _                                 | _                         |
| Vote8 - Sports & Recreation                |     | _                  | _                  | _                  | _                  | _                  | _                     | _                    | _                      | _                                 | _                         |
| Vote9 - Enviromental Protection            |     | _                  | _                  | _                  | _                  | _                  | _                     | _                    | _                      | _                                 | _                         |
| Vote10 - Roads Transport                   |     | _                  | _                  | _                  | _                  | _                  | _                     | _                    | _                      | _                                 | _                         |
| Vote11 - Water                             |     | _                  | _                  | _                  | _                  | _                  | _                     | _                    | _                      | _                                 | -                         |
| Vote12 - Tourism                           |     | _                  | _                  | _                  | _                  | _                  | _                     | _                    | _                      | _                                 | _                         |

| Example 13 - Vote13                       | 1 | I I       | _         | 1           | 1       |         | 1       | 1       | 1       | 1       |         |
|-------------------------------------------|---|-----------|-----------|-------------|---------|---------|---------|---------|---------|---------|---------|
| Example 14 - Vote14                       |   | _         | _         | _           | _       | _       | _       | _       | _       | _       | _       |
| Example 15 - Vote15                       |   | _         | _         | _           | _       | _       | _       | _       | _       | _       | _       |
| Capital single-year expenditure sub-total |   | _         |           |             |         |         |         |         |         |         |         |
|                                           |   |           | 2 224 224 | 2 5 44 5 20 | 250 (20 | 207.240 | 207.240 | 207.240 | 200.007 | 407.010 | 404.054 |
| Total Capital Expenditure - Vote          |   | 3,115,776 | 3,284,896 | 3,541,520   | 350,689 | 397,368 | 397,368 | 397,368 | 280,806 | 496,212 | 491,851 |
| Capital Expenditure - Standard            |   |           |           |             |         |         |         |         |         |         |         |
| Governance and administration             |   | 16,364    | 102,675   | 94,238      | 4,854   | 7,699   | 7,699   | 7,699   | 6,803   | 2,384   | 2,614   |
| Executive and council                     |   | 2,316     | 11,101    | 8,364       | 50      | 300     | 300     | 300     | _       | _       | _       |
| Budget and treasury office                |   | 12,595    | 85,667    | 85,874      | 3,343   | 5,372   | 5,372   | 5,372   | 3,481   | 540     | 583     |
| Corporate services                        |   | 1,453     | 5,907     |             | 1,461   | 2,027   | 2,027   | 2,027   | 3,322   | 1,844   | 2,031   |
| Community and public safety               |   | 4,591     | 3,529     | 4,014       | 5,185   | 13,225  | 13,225  | 13,225  | 1,120   | 216     | 233     |
| Community and social services             |   | 2,039     | 1,018     | 800         | 4,100   | 4,587   | 4,587   | 4,587   | _       | _       | _       |
| Sport and recreation                      |   | ,,,,,     |           |             | _       |         | _       | _       | _       | _       | _       |
| Public safety                             |   | 1,830     | 2,021     | 2,584       | 900     | 2,250   | 2,250   | 2,250   | 785     | _       | _       |
| Housing                                   |   | 4         | 5         | 83          | 185     | 6,188   | 6,188   | 6,188   | 159     | 216     | 233     |
| Health                                    |   | 717       | 486       | 547         | _       | 200     | 200     | 200     | 176     | _       | _       |
| Economic and environmental services       |   | 11,179    | 53,703    | 48,653      | 80,957  | 27,146  | 27,146  | 27,146  | 14,587  | 907     | 980     |
| Planning and development                  |   | 10,013    | 29,813    | 34,988      | 3,178   | 1,903   | 1,903   | 1,903   | 10,170  | 907     | 980     |
| Road transport                            |   | 1,166     | 23,890    | 13,665      | 77,779  | 25,243  | 25,243  | 25,243  | 4,417   | _       | _       |
| Environmental protection                  |   | -         | _         |             | _       |         | _       |         | _       | _       | _       |
| Trading services                          |   | 3,085,095 | 3,115,407 | 3,394,614   | 259,693 | 349,298 | 349,298 | 349,298 | 258,296 | 492,705 | 488,023 |
| Electricity                               |   |           |           |             |         |         |         |         | -       | _       | _       |
| Water                                     |   | 3,085,095 | 3,115,407 | 3,394,614   | 259,693 | 349,298 | 349,298 | 349,298 | 257,796 | 492,705 | 488,023 |
| Waste water management                    |   |           |           |             |         |         |         |         |         |         |         |
| Waste management                          |   |           |           |             |         |         |         |         |         |         |         |
| Other                                     |   |           |           |             |         |         |         |         | 500     | -       | -       |
| Total Capital Expenditure - Standard      | 3 | 3,117,229 | 3,275,314 | 3,541,520   | 350,689 | 397,368 | 397,368 | 397,368 | 280,806 | 496,212 | 491,851 |
|                                           |   |           |           |             |         |         |         |         |         |         |         |
| Funded by:                                |   |           |           |             |         |         |         |         |         |         |         |
| National Government                       |   | 3,097,025 | 3,225,937 | 3,541,520   | 340,957 | 381,481 | 381,481 | 381,481 | 280,806 | 496,212 | 491,851 |
| Provincial Government                     |   |           |           |             | 4,100   | 15,887  | 15,887  | 15,887  |         |         |         |
| District Municipality                     |   |           | _         |             |         | _       | _       |         | _       | _       | _       |
| Other transfers and grants                |   |           |           |             |         |         |         |         |         |         |         |
| Transfers recognised - capital            | 4 | 3,097,025 | 3,225,937 | 3,541,520   | 345,057 | 397,368 | 397,368 | 397,368 | 280,806 | 496,212 | 491,851 |
| Public contributions & donations          | 5 |           |           |             |         |         |         |         |         |         |         |
| Borrowing                                 | 6 |           |           |             |         |         |         |         |         |         |         |
| Internally generated funds                |   | 20,204    | 58,959    |             | 5,632   |         |         |         |         |         |         |
| Total Capital Funding                     | 7 | 3,117,229 | 3,284,896 | 3,541,520   | 350,689 | 397,368 | 397,368 | 397,368 | 280,806 | 496,212 | 491,851 |