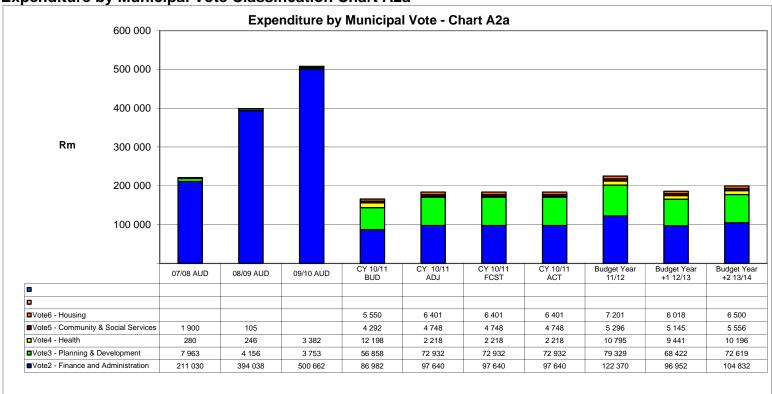

DC15 O .R. Tambo - Table A4 Budgeted Financial Performance (revenue and expenditure by municipal vote)

| Vote Description                       | Ref | 2007/8             | 2008/9             | 2009/10            | Cu                 | urrent Year 2010/1 | 11                    |                        | Medium Term Re<br>enditure Framev |                           |
|----------------------------------------|-----|--------------------|--------------------|--------------------|--------------------|--------------------|-----------------------|------------------------|-----------------------------------|---------------------------|
| R thousand                             |     | Audited<br>Outcome | Audited<br>Outcome | Audited<br>Outcome | Original<br>Budget | Adjusted<br>Budget | Full Year<br>Forecast | Budget Year<br>2011/12 | Budget Year<br>+1 2012/13         | Budget Year<br>+2 2013/14 |
| Revenue by Vote                        | 1   |                    |                    |                    |                    |                    |                       |                        |                                   |                           |
| Vote1 - Council & Committes            |     | 2,594              | 12,447             | 3,786              | 64,146             | 86,167             | 86,167                | 78,718                 | 64,721                            | 69,907                    |
| Vote2 - Finance and Administration     |     | 211,030            | 394,038            | 500,662            | 86,982             | 97,640             | 97,640                | 122,370                | 96,952                            | 104,832                   |
| Vote3 - Planning & Development         |     | 7,963              | 4,156              | 3,753              | 56,858             | 72,932             | 72,932                | 79,329                 | 68,422                            | 72,619                    |
| Vote4 - Health                         |     | 280                | 246                | 3,382              | 12,198             | 2,218              | 2,218                 | 10,795                 | 9,441                             | 10,196                    |
| Vote5 - Community & Social Services    |     | 1,900              | 105                | _                  | 4,292              | 4,748              | 4,748                 | 5,296                  | 5,145                             | 5,556                     |
| Vote6 - Housing                        |     | _                  | _                  | _                  | 5,550              | 6,401              | 6,401                 | 7,201                  | 6,018                             | 6,500                     |
| Vote7 - Public safety                  |     | 1,500              | 2,806              | 8,823              | 14,023             | 12,581             | 12,581                | 14,795                 | 15,299                            | 16,523                    |
| Vote8 - Sports & Recreation            |     | _                  | _                  | _                  | 2,952              | 2,408              | 2,408                 | 2,733                  | 1,521                             | 1,643                     |
| Vote9 - Enviromental Protection        |     | 2,000              | 734                | _                  | 1,643              | 7,999              | 7,999                 | 9,055                  | 1,606                             | 1,734                     |
| Vote10 - Roads Transport               |     | 529,317            | 44,829             | 34,942             | 839                | 925                | 925                   | 670                    | 931                               | 1,006                     |
| Vote11 - Water                         |     | 20,339             | 522,690            | 523,099            | 670,172            | 643,885            | 643,885               | 601,720                | 561,261                           | 615,202                   |
| Vote12 - Tourism                       |     | -                  | -                  | 8,724              | 3,717              | 3,427              | 3,427                 | 2,587                  | 3,732                             | 4,031                     |
| Example 13 - Vote13                    |     | -                  | -                  | -                  | -                  | -                  | -                     | -                      | -                                 | _                         |
| Example 14 - Vote14                    |     | -                  | -                  | _                  | -                  | -                  | -                     | -                      | -                                 | -                         |
| Example 15 - Vote15                    |     | _                  | _                  | _                  | _                  | -                  | _                     | _                      | _                                 | _                         |
| Total Revenue by Vote                  | 2   | 776,923            | 982,050            | 1,087,170          | 923,371            | 941,330            | 941,330               | 935,269                | 835,048                           | 909,748                   |
| Expenditure by Vote to be appropriated | 1   |                    |                    |                    |                    |                    |                       |                        |                                   |                           |
| Vote1 - Council & Committes            |     | 47,315             | 71,904             | 68,812             | 64,146             | 86,167             | 86,167                | 78,718                 | 64,721                            | 69,907                    |
| Vote2 - Finance and Administration     |     | 27,965             | 215,755            | 160,275            | 86,982             | 97,640             | 97,640                | 122,370                | 96,952                            | 104,832                   |
| Vote3 - Planning & Development         |     | 59,987             | 86,624             | 103,299            | 56,858             | 72,932             | 72,932                | 79,329                 | 68,422                            | 72,619                    |
| Vote4 - Health                         |     | 3,198              | 1,663              | 2,400              | 12,198             | 2,218              | 2,218                 | 10,795                 | 9,441                             | 10,196                    |
| Vote5 - Community & Social Services    |     | 5,903              | 7,290              | 6,179              | 4,292              | 4,748              | 4,748                 | 5,296                  | 5,145                             | 5,556                     |
| Vote6 - Housing                        |     | _                  | -                  | _                  | 5,550              | 6,401              | 6,401                 | 7,201                  | 6,018                             | 6,500                     |
| Vote7 - Public safety                  |     | 8,253              | 13,616             | 18,237             | 14,023             | 12,581             | 12,581                | 14,795                 | 15,299                            | 16,523                    |
| Vote8 - Sports & Recreation            |     | _                  | 4,006              | 2,782              | 2,952              | 2,408              | 2,408                 | 2,733                  | 1,521                             | 1,643                     |

| Vote9 - Enviromental Protection |   | 540      | 2,562   | 2,743   | 1,643     | 7,999     | 7,999     | 9,055     | 1,606     | 1,734     |
|---------------------------------|---|----------|---------|---------|-----------|-----------|-----------|-----------|-----------|-----------|
| Vote10 - Roads Transport        |   | 538,368  | 179,959 | 32,596  | 839       | 925       | 925       | 670       | 931       | 1,006     |
| Vote11 - Water                  |   | 106,716  | 398,466 | 558,958 | 810,172   | 783,885   | 783,885   | 751,720   | 712,461   | 778,498   |
| Vote12 - Tourism                |   | -        | _       | 17,144  | 3,717     | 3,427     | 3,427     | 2,587     | 3,732     | 4,031     |
| Example 13 - Vote13             |   | -        | _       | -       | -         | -         | _         | -         | _         | -         |
| Example 14 - Vote14             |   | -        | _       | -       | -         | -         | _         | -         | _         | -         |
| Example 15 - Vote15             |   | -        | _       | _       | _         | _         | -         | -         | _         | -         |
| Total Expenditure by Vote       | 2 | 798,246  | 981,846 | 973,424 | 1,063,371 | 1,081,330 | 1,081,330 | 1,085,269 | 986,248   | 1,073,044 |
| Surplus/(Deficit) for the year  | 2 | (21,322) | 204     | 113.747 | (140,000) | (140,000) | (140,000) | (150,000) | (151,200) | (163,296) |