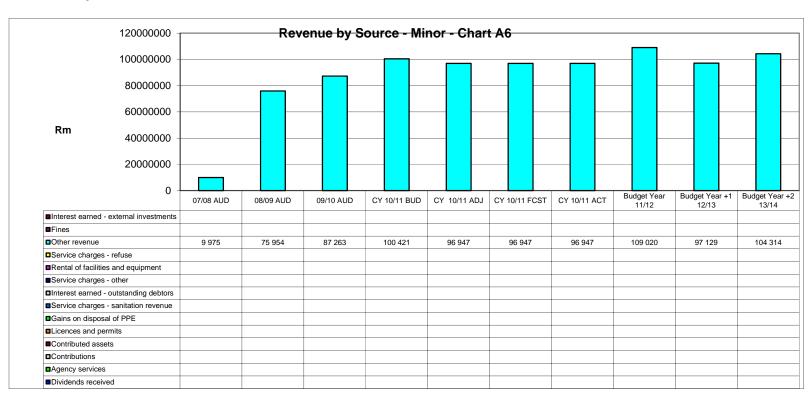

## 5. Annual Budget Tables

DC15 O .R. Tambo - Table A1 Budget Summary

| Description                                                                                                | 2007/8             | 2008/9             | 2009/10            |                      | Current Ye           | ear 2010/11           |                      | 2011/12 Medium Term Revenue &<br>Expenditure Framework |                              |                              |  |
|------------------------------------------------------------------------------------------------------------|--------------------|--------------------|--------------------|----------------------|----------------------|-----------------------|----------------------|--------------------------------------------------------|------------------------------|------------------------------|--|
| R thousands                                                                                                | Audited<br>Outcome | Audited<br>Outcome | Audited<br>Outcome | Original<br>Budget   | Adjusted<br>Budget   | Full Year<br>Forecast | Pre-audit<br>outcome | Budget<br>Year<br>2011/12                              | Budget<br>Year +1<br>2012/13 | Budget<br>Year +2<br>2013/14 |  |
| Financial Performance                                                                                      |                    |                    |                    |                      |                      |                       |                      |                                                        |                              |                              |  |
| Property rates                                                                                             | -                  | _                  | -                  | -                    | -                    | -                     | -                    | -                                                      | -                            | -                            |  |
| Service charges                                                                                            | 57,165             | 56,300             | 88,972             | 95,348               | 95,348               | 95,348                | 95,348               | 110,450                                                | 100,617                      | 109,250                      |  |
| Investment revenue                                                                                         | -                  | _                  | -                  | -                    | -                    | -                     | -                    | -                                                      | -                            | -                            |  |
| Transfers recognised - operational                                                                         | 709,783            | 851,904            | 910,935            | 727,602              | 749,035              | 749,035               | 749,035              | 715,799                                                | 637,302                      | 696,184                      |  |
| Other own revenue                                                                                          | 9,975              | 75,954             | 87,263             | 100,421              | 96,947               | 96,947                | 96,947               | 109,020                                                | 97,129                       | 104,314                      |  |
| Total Revenue (excluding capital transfers and contributions)                                              | 776,923            | 984,158            | 1,087,170          | 923,372              | 941,330              | 941,330               | 941,330              | 935,269                                                | 835,048                      | 909,748                      |  |
| Employee costs                                                                                             | 91,739             | 107,636            | 136,061            | 222,382              | 208,759              | 208,759               | 208,759              | 246,461                                                | 269,502                      | 285,719                      |  |
| Remuneration of councillors                                                                                | 6,930              | 7,387              | 7,647              | 8,848                | 8,430                | 8,430                 | 8,430                | 9,526                                                  | 10,288                       | 11,111                       |  |
| Depreciation & asset impairment Finance charges                                                            | 11,123             | 143,955<br>-       | 137,974<br>8,728   | 140,000<br>-         | 140,000<br>-         | 140,000<br>-          | 140,000<br>-         | 150,000<br>-                                           | 151,200<br>-                 | 163,296<br>-                 |  |
| Materials and bulk purchases<br>Transfers and grants                                                       | 285 –              | 23,318             | 48,916<br>81,029   | 62,251<br>-          | 60,446<br>50,104     | 60,446<br>50,104      | 60,446<br>50,104     | 71,545<br>64,296                                       | 109,174<br>63,807            | 118,727<br>67,636            |  |
| Other expenditure                                                                                          | 688,167            | 701,657            | 553,069            | 629,891              | 613,591              | 613,591               | 613,591              | 543,441                                                | 382,276                      | 426,556                      |  |
| Total Expenditure                                                                                          | 798,245            | 983,953            | 973,424            | 1,063,372            | 1,081,330            | 1,081,330             | 1,081,330            | 1,085,269                                              | 986,248                      | 1,073,044                    |  |
| Surplus/(Deficit)  Transfers recognised - capital  Contributions recognised - capital & contributed assets | (21,322)           | 204 -              | 113,747<br>-<br>-  | (140,000)<br>350,689 | (140,000)<br>397,368 | (140,000)<br>397,368  | (140,000)<br>397,368 | (150,000)<br>280,806                                   | (151,200)<br>496,212         | (163,296)<br>491,851         |  |