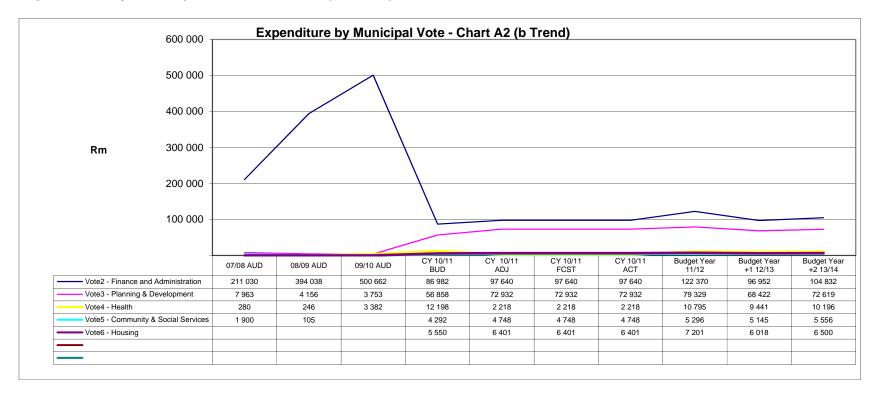

DC15 O .R. Tambo - Table A4 Budgeted Financial Performance (revenue and expenditure by municipal vote)

| Vote Description                       | Ref | 2007/8             | 2008/9             | 2009/10            | Cu                 | urrent Year 2010/1 | 11                    |                        | Medium Term Re<br>enditure Framev |                           |
|----------------------------------------|-----|--------------------|--------------------|--------------------|--------------------|--------------------|-----------------------|------------------------|-----------------------------------|---------------------------|
| R thousand                             |     | Audited<br>Outcome | Audited<br>Outcome | Audited<br>Outcome | Original<br>Budget | Adjusted<br>Budget | Full Year<br>Forecast | Budget Year<br>2011/12 | Budget Year<br>+1 2012/13         | Budget Year<br>+2 2013/14 |
| Revenue by Vote                        | 1   |                    |                    |                    |                    |                    |                       |                        |                                   |                           |
| Vote1 - Council & Committes            |     | 2,594              | 12,447             | 3,786              | 64,146             | 86,167             | 86,167                | 78,718                 | 64,721                            | 69,907                    |
| Vote2 - Finance and Administration     |     | 211,030            | 394,038            | 500,662            | 86,982             | 97,640             | 97,640                | 122,370                | 96,952                            | 104,832                   |
| Vote3 - Planning & Development         |     | 7,963              | 4,156              | 3,753              | 56,858             | 72,932             | 72,932                | 79,329                 | 68,422                            | 72,619                    |
| Vote4 - Health                         |     | 280                | 246                | 3,382              | 12,198             | 2,218              | 2,218                 | 10,795                 | 9,441                             | 10,196                    |
| Vote5 - Community & Social Services    |     | 1,900              | 105                | _                  | 4,292              | 4,748              | 4,748                 | 5,296                  | 5,145                             | 5,556                     |
| Vote6 - Housing                        |     | _                  | _                  | _                  | 5,550              | 6,401              | 6,401                 | 7,201                  | 6,018                             | 6,500                     |
| Vote7 - Public safety                  |     | 1,500              | 2,806              | 8,823              | 14,023             | 12,581             | 12,581                | 14,795                 | 15,299                            | 16,523                    |
| Vote8 - Sports & Recreation            |     | _                  | _                  | _                  | 2,952              | 2,408              | 2,408                 | 2,733                  | 1,521                             | 1,643                     |
| Vote9 - Enviromental Protection        |     | 2,000              | 734                | _                  | 1,643              | 7,999              | 7,999                 | 9,055                  | 1,606                             | 1,734                     |
| Vote10 - Roads Transport               |     | 529,317            | 44,829             | 34,942             | 839                | 925                | 925                   | 670                    | 931                               | 1,006                     |
| Vote11 - Water                         |     | 20,339             | 522,690            | 523,099            | 670,172            | 643,885            | 643,885               | 601,720                | 561,261                           | 615,202                   |
| Vote12 - Tourism                       |     | -                  | -                  | 8,724              | 3,717              | 3,427              | 3,427                 | 2,587                  | 3,732                             | 4,031                     |
| Example 13 - Vote13                    |     | -                  | -                  | -                  | -                  | -                  | -                     | -                      | -                                 | _                         |
| Example 14 - Vote14                    |     | -                  | -                  | _                  | -                  | -                  | -                     | -                      | -                                 | -                         |
| Example 15 - Vote15                    |     | _                  | _                  | _                  | _                  | -                  | _                     | _                      | _                                 | _                         |
| Total Revenue by Vote                  | 2   | 776,923            | 982,050            | 1,087,170          | 923,371            | 941,330            | 941,330               | 935,269                | 835,048                           | 909,748                   |
| Expenditure by Vote to be appropriated | 1   |                    |                    |                    |                    |                    |                       |                        |                                   |                           |
| Vote1 - Council & Committes            |     | 47,315             | 71,904             | 68,812             | 64,146             | 86,167             | 86,167                | 78,718                 | 64,721                            | 69,907                    |
| Vote2 - Finance and Administration     |     | 27,965             | 215,755            | 160,275            | 86,982             | 97,640             | 97,640                | 122,370                | 96,952                            | 104,832                   |
| Vote3 - Planning & Development         |     | 59,987             | 86,624             | 103,299            | 56,858             | 72,932             | 72,932                | 79,329                 | 68,422                            | 72,619                    |
| Vote4 - Health                         |     | 3,198              | 1,663              | 2,400              | 12,198             | 2,218              | 2,218                 | 10,795                 | 9,441                             | 10,196                    |
| Vote5 - Community & Social Services    |     | 5,903              | 7,290              | 6,179              | 4,292              | 4,748              | 4,748                 | 5,296                  | 5,145                             | 5,556                     |
| Vote6 - Housing                        |     | _                  | -                  | _                  | 5,550              | 6,401              | 6,401                 | 7,201                  | 6,018                             | 6,500                     |
| Vote7 - Public safety                  |     | 8,253              | 13,616             | 18,237             | 14,023             | 12,581             | 12,581                | 14,795                 | 15,299                            | 16,523                    |
| Vote8 - Sports & Recreation            |     | _                  | 4,006              | 2,782              | 2,952              | 2,408              | 2,408                 | 2,733                  | 1,521                             | 1,643                     |

| Vote9 - Enviromental Protection |   | 540      | 2,562   | 2,743   | 1,643     | 7,999     | 7,999     | 9,055     | 1,606     | 1,734     |
|---------------------------------|---|----------|---------|---------|-----------|-----------|-----------|-----------|-----------|-----------|
| Vote10 - Roads Transport        |   | 538,368  | 179,959 | 32,596  | 839       | 925       | 925       | 670       | 931       | 1,006     |
| Vote11 - Water                  |   | 106,716  | 398,466 | 558,958 | 810,172   | 783,885   | 783,885   | 751,720   | 712,461   | 778,498   |
| Vote12 - Tourism                |   | -        | _       | 17,144  | 3,717     | 3,427     | 3,427     | 2,587     | 3,732     | 4,031     |
| Example 13 - Vote13             |   | -        | _       | -       | -         | -         | _         | -         | _         | -         |
| Example 14 - Vote14             |   | -        | _       | -       | -         | -         | _         | -         | _         | -         |
| Example 15 - Vote15             |   | -        | _       | _       | _         | _         | -         | -         | _         | -         |
| Total Expenditure by Vote       | 2 | 798,246  | 981,846 | 973,424 | 1,063,371 | 1,081,330 | 1,081,330 | 1,085,269 | 986,248   | 1,073,044 |
| Surplus/(Deficit) for the year  | 2 | (21,322) | 204     | 113.747 | (140,000) | (140,000) | (140,000) | (150,000) | (151,200) | (163,296) |