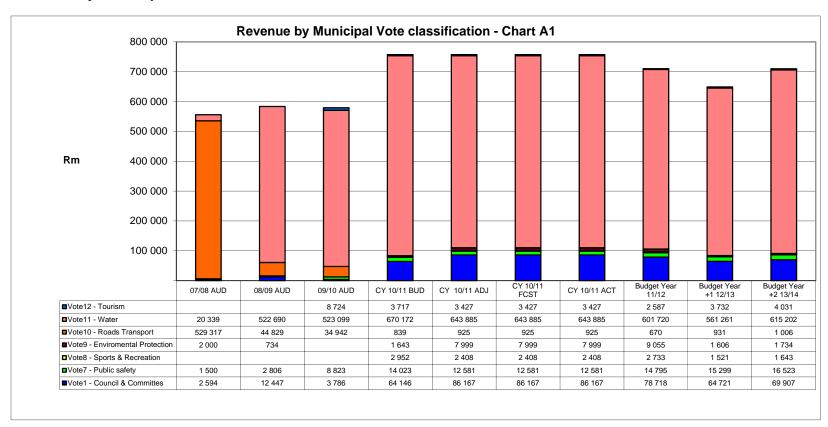

DC15 O .R. Tambo - Table A4 Budgeted Financial Performance (revenue and expenditure by municipal vote)

| Vote Description                       | Ref | 2007/8             | 2008/9             | 2009/10            | Cu                 | urrent Year 2010/1 | 11                    |                        | Medium Term Re<br>enditure Framev |                           |
|----------------------------------------|-----|--------------------|--------------------|--------------------|--------------------|--------------------|-----------------------|------------------------|-----------------------------------|---------------------------|
| R thousand                             |     | Audited<br>Outcome | Audited<br>Outcome | Audited<br>Outcome | Original<br>Budget | Adjusted<br>Budget | Full Year<br>Forecast | Budget Year<br>2011/12 | Budget Year<br>+1 2012/13         | Budget Year<br>+2 2013/14 |
| Revenue by Vote                        | 1   |                    |                    |                    |                    |                    |                       |                        |                                   |                           |
| Vote1 - Council & Committes            |     | 2,594              | 12,447             | 3,786              | 64,146             | 86,167             | 86,167                | 78,718                 | 64,721                            | 69,907                    |
| Vote2 - Finance and Administration     |     | 211,030            | 394,038            | 500,662            | 86,982             | 97,640             | 97,640                | 122,370                | 96,952                            | 104,832                   |
| Vote3 - Planning & Development         |     | 7,963              | 4,156              | 3,753              | 56,858             | 72,932             | 72,932                | 79,329                 | 68,422                            | 72,619                    |
| Vote4 - Health                         |     | 280                | 246                | 3,382              | 12,198             | 2,218              | 2,218                 | 10,795                 | 9,441                             | 10,196                    |
| Vote5 - Community & Social Services    |     | 1,900              | 105                | _                  | 4,292              | 4,748              | 4,748                 | 5,296                  | 5,145                             | 5,556                     |
| Vote6 - Housing                        |     | _                  | _                  | _                  | 5,550              | 6,401              | 6,401                 | 7,201                  | 6,018                             | 6,500                     |
| Vote7 - Public safety                  |     | 1,500              | 2,806              | 8,823              | 14,023             | 12,581             | 12,581                | 14,795                 | 15,299                            | 16,523                    |
| Vote8 - Sports & Recreation            |     | _                  | _                  | _                  | 2,952              | 2,408              | 2,408                 | 2,733                  | 1,521                             | 1,643                     |
| Vote9 - Enviromental Protection        |     | 2,000              | 734                | _                  | 1,643              | 7,999              | 7,999                 | 9,055                  | 1,606                             | 1,734                     |
| Vote10 - Roads Transport               |     | 529,317            | 44,829             | 34,942             | 839                | 925                | 925                   | 670                    | 931                               | 1,006                     |
| Vote11 - Water                         |     | 20,339             | 522,690            | 523,099            | 670,172            | 643,885            | 643,885               | 601,720                | 561,261                           | 615,202                   |
| Vote12 - Tourism                       |     | -                  | -                  | 8,724              | 3,717              | 3,427              | 3,427                 | 2,587                  | 3,732                             | 4,031                     |
| Example 13 - Vote13                    |     | -                  | -                  | -                  | -                  | -                  | -                     | -                      | -                                 | _                         |
| Example 14 - Vote14                    |     | -                  | -                  | _                  | -                  | -                  | -                     | -                      | -                                 | -                         |
| Example 15 - Vote15                    |     | _                  | _                  | _                  | _                  | -                  | _                     | _                      | _                                 | _                         |
| Total Revenue by Vote                  | 2   | 776,923            | 982,050            | 1,087,170          | 923,371            | 941,330            | 941,330               | 935,269                | 835,048                           | 909,748                   |
| Expenditure by Vote to be appropriated | 1   |                    |                    |                    |                    |                    |                       |                        |                                   |                           |
| Vote1 - Council & Committes            |     | 47,315             | 71,904             | 68,812             | 64,146             | 86,167             | 86,167                | 78,718                 | 64,721                            | 69,907                    |
| Vote2 - Finance and Administration     |     | 27,965             | 215,755            | 160,275            | 86,982             | 97,640             | 97,640                | 122,370                | 96,952                            | 104,832                   |
| Vote3 - Planning & Development         |     | 59,987             | 86,624             | 103,299            | 56,858             | 72,932             | 72,932                | 79,329                 | 68,422                            | 72,619                    |
| Vote4 - Health                         |     | 3,198              | 1,663              | 2,400              | 12,198             | 2,218              | 2,218                 | 10,795                 | 9,441                             | 10,196                    |
| Vote5 - Community & Social Services    |     | 5,903              | 7,290              | 6,179              | 4,292              | 4,748              | 4,748                 | 5,296                  | 5,145                             | 5,556                     |
| Vote6 - Housing                        |     | _                  | -                  | _                  | 5,550              | 6,401              | 6,401                 | 7,201                  | 6,018                             | 6,500                     |
| Vote7 - Public safety                  |     | 8,253              | 13,616             | 18,237             | 14,023             | 12,581             | 12,581                | 14,795                 | 15,299                            | 16,523                    |
| Vote8 - Sports & Recreation            |     | _                  | 4,006              | 2,782              | 2,952              | 2,408              | 2,408                 | 2,733                  | 1,521                             | 1,643                     |

| Vote9 - Enviromental Protection |   | 540      | 2,562   | 2,743   | 1,643     | 7,999     | 7,999     | 9,055     | 1,606     | 1,734     |
|---------------------------------|---|----------|---------|---------|-----------|-----------|-----------|-----------|-----------|-----------|
| Vote10 - Roads Transport        |   | 538,368  | 179,959 | 32,596  | 839       | 925       | 925       | 670       | 931       | 1,006     |
| Vote11 - Water                  |   | 106,716  | 398,466 | 558,958 | 810,172   | 783,885   | 783,885   | 751,720   | 712,461   | 778,498   |
| Vote12 - Tourism                |   | -        | _       | 17,144  | 3,717     | 3,427     | 3,427     | 2,587     | 3,732     | 4,031     |
| Example 13 - Vote13             |   | -        | _       | -       | -         | -         | _         | -         | _         | -         |
| Example 14 - Vote14             |   | -        | _       | -       | -         | -         | _         | -         | _         | -         |
| Example 15 - Vote15             |   | -        | _       | _       | _         | _         | -         | -         | _         | -         |
| Total Expenditure by Vote       | 2 | 798,246  | 981,846 | 973,424 | 1,063,371 | 1,081,330 | 1,081,330 | 1,085,269 | 986,248   | 1,073,044 |
| Surplus/(Deficit) for the year  | 2 | (21,322) | 204     | 113.747 | (140,000) | (140,000) | (140,000) | (150,000) | (151,200) | (163,296) |