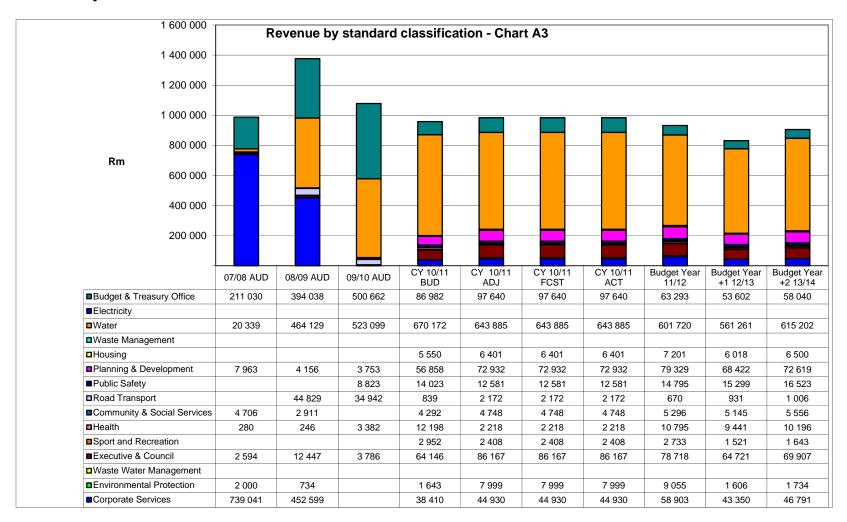

DC15 O .R. Tambo - Table A2 Budgeted Financial Performance (revenue and expenditure by standard classification)

| Standard Classification Description | Ref | 2007/8             | 2008/9             | 2009/10            | Cu                 | urrent Year 2010/  | 11                    | 2011/12 Medium Term Revenue &<br>Expenditure Framework |                           |                           |  |
|-------------------------------------|-----|--------------------|--------------------|--------------------|--------------------|--------------------|-----------------------|--------------------------------------------------------|---------------------------|---------------------------|--|
| R thousand                          | 1   | Audited<br>Outcome | Audited<br>Outcome | Audited<br>Outcome | Original<br>Budget | Adjusted<br>Budget | Full Year<br>Forecast | Budget Year<br>2011/12                                 | Budget Year<br>+1 2012/13 | Budget Year<br>+2 2013/14 |  |
| Revenue - Standard                  |     |                    |                    |                    |                    |                    |                       |                                                        |                           |                           |  |
| Governance and administration       |     | 1,002,491          | 465,046            | 504,448            | 151,128            | 183,807            | 183,807               | 201,088                                                | 161,673                   | 174,739                   |  |
| Executive and council               |     | 2,594              | 12,447             | 3,786              | 64,146             | 86,167             | 86,167                | 78,718                                                 | 64,721                    | 69,907                    |  |
| Budget and treasury office          |     | 260,856            | _                  | 500,662            | 48,572             | 52,709             | 52,709                | 63,293                                                 | 53,602                    | 58,040                    |  |
| Corporate services                  |     | 739,041            | 452,599            | _                  | 38,410             | 44,930             | 44,930                | 59,077                                                 | 43,350                    | 46,791                    |  |
| Community and public safety         |     | 4,986              | 3,157              | 12,205             | 39,015             | 28,356             | 28,356                | 40,820                                                 | 37,424                    | 40,418                    |  |
| Community and social services       |     | 4,706              | 2,911              | _                  | 4,292              | 4,748              | 4,748                 | 5,296                                                  | 5,145                     | 5,556                     |  |
| Sport and recreation                |     | _                  | _                  | _                  | 2,952              | 2,408              | 2,408                 | 2,733                                                  | 1,521                     | 1,643                     |  |
| Public safety                       |     | _                  | _                  | 8,823              | 14,023             | 12,581             | 12,581                | 14,795                                                 | 15,299                    | 16,523                    |  |
| Housing                             |     | -                  | _                  | _                  | 5,550              | 6,401              | 6,401                 | 7,201                                                  | 6,018                     | 6,500                     |  |
| Health                              |     | 280                | 246                | 3,382              | 12,198             | 2,218              | 2,218                 | 10,795                                                 | 9,441                     | 10,196                    |  |
| Economic and environmental services |     | 9,963              | 49,719             | 38,695             | 59,339             | 83,104             | 83,104                | 89,054                                                 | 70,958                    | 75,359                    |  |
| Planning and development            |     | 7,963              | 4,156              | 3,753              | 56,858             | 72,932             | 72,932                | 79,329                                                 | 68,422                    | 72,619                    |  |
| Road transport                      |     | -                  | 44,829             | 34,942             | 839                | 2,172              | 2,172                 | 670                                                    | 931                       | 1,006                     |  |
| Environmental protection            |     | 2,000              | 734                | -                  | 1,643              | 7,999              | 7,999                 | 9,055                                                  | 1,606                     | 1,734                     |  |
| Trading services                    |     | 20,339             | 464,129            | 531,823            | 673,889            | 647,311            | 647,311               | 604,307                                                | 564,993                   | 619,233                   |  |
| Electricity                         |     | -                  | -                  | -                  | -                  | -                  | -                     | -                                                      | -                         | -                         |  |
| Water                               |     | 20,339             | 464,129            | 523,099            | 670,172            | 643,885            | 643,885               | 601,720                                                | 561,261                   | 615,202                   |  |
| Waste water management              |     | -                  | -                  | -                  | -                  | -                  | -                     | -                                                      | -                         | -                         |  |
| Waste management                    |     | -                  | -                  | -                  | -                  | -                  | -                     | -                                                      | -                         | -                         |  |
| Other                               | 4   | -                  | _                  | 8,724              | 3,717              | 3,427              | 3,427                 | 2,587                                                  | 3,732                     | 4,031                     |  |
| Total Revenue - Standard            | 2   | 1,037,780          | 982,050            | 1,087,170          | 923,372            | 942,578            | 942,578               | 935,269                                                | 835,048                   | 909,748                   |  |
| Expenditure - Standard              |     |                    |                    |                    |                    |                    |                       |                                                        |                           |                           |  |
| Governance and administration       | -   | 603,759            | 287,659            | 229,086            | 151,128            | 183,807            | 183,807               | 201,088                                                | 161,673                   | 174,739                   |  |
| Executive and council               |     | 47,315             | 71,904             | 68,812             | 64,146             | 86,167             | 86,167                | 78,718                                                 | 64,721                    | 69,907                    |  |
| Budget and treasury office          |     | _                  | _                  | -                  | 48,572             | 52,709             | 52,709                | 63,293                                                 | 53,602                    | 58,040                    |  |
| Corporate services                  |     | 556,444            | 215,755            | 160,275            | 38,410             | 44,930             | 44,930                | 59,077                                                 | 43,350                    | 46,791                    |  |

| Community and public safety         |   | 53,547  | 26,575  | 29,598  | 39,015    | 28,356    | 28,356    | 40,820    | 37,424    | 40,418    |
|-------------------------------------|---|---------|---------|---------|-----------|-----------|-----------|-----------|-----------|-----------|
| Community and social services       |   | 5,903   | 7,290   | 6,179   | 4,292     | 4,748     | 4,748     | 5,296     | 5,145     | 5,556     |
| Sport and recreation                |   | _       | 4,006   | 2,782   | 2,952     | 2,408     | 2,408     | 2,733     | 1,521     | 1,643     |
| Public safety                       |   | 8,253   | 13,616  | 18,237  | 14,023    | 12,581    | 12,581    | 14,795    | 15,299    | 16,523    |
| Housing                             |   | 36,193  | _       | _       | 5,550     | 6,401     | 6,401     | 7,201     | 6,018     | 6,500     |
| Health                              |   | 3,198   | 1,663   | 2,400   | 12,198    | 2,218     | 2,218     | 10,795    | 9,441     | 10,196    |
| Economic and environmental services |   | 70,416  | 269,145 | 138,638 | 59,339    | 83,104    | 83,104    | 89,054    | 70,958    | 75,359    |
| Planning and development            |   | 59,987  | 86,624  | 103,299 | 56,858    | 72,932    | 72,932    | 79,329    | 68,422    | 72,619    |
| Road transport                      |   | 9,890   | 179,959 | 32,596  | 839       | 2,172     | 2,172     | 670       | 931       | 1,006     |
| Environmental protection            |   | 540     | 2,562   | 2,743   | 1,643     | 7,999     | 7,999     | 9,055     | 1,606     | 1,734     |
| Trading services                    |   | 106,716 | 398,466 | 576,102 | 813,889   | 787,311   | 787,311   | 754,307   | 716,193   | 782,529   |
| Electricity                         |   | -       | -       | _       | -         | -         | -         | _         | _         | -         |
| Water                               |   | 106,716 | 398,466 | 558,958 | 810,172   | 783,885   | 783,885   | 751,720   | 712,461   | 778,498   |
| Waste water management              |   | _       | _       | _       | _         | _         | -         | _         | _         | _         |
| Waste management                    |   | -       | -       | -       | -         | -         | -         | _         | _         | -         |
| Other                               | 4 | _       | -       | 17,144  | 3,717     | 3,427     | 3,427     | 2,587     | 3,732     | 4,031     |
| Total Expenditure - Standard        | 3 | 834,438 | 981,846 | 973,424 | 1,063,372 | 1,082,578 | 1,082,578 | 1,085,269 | 986,248   | 1,073,044 |
| Surplus/(Deficit) for the year      |   | 203,342 | 204     | 113,747 | (140,000) | (140,000) | (140,000) | (150,000) | (151,200) | (163,296) |